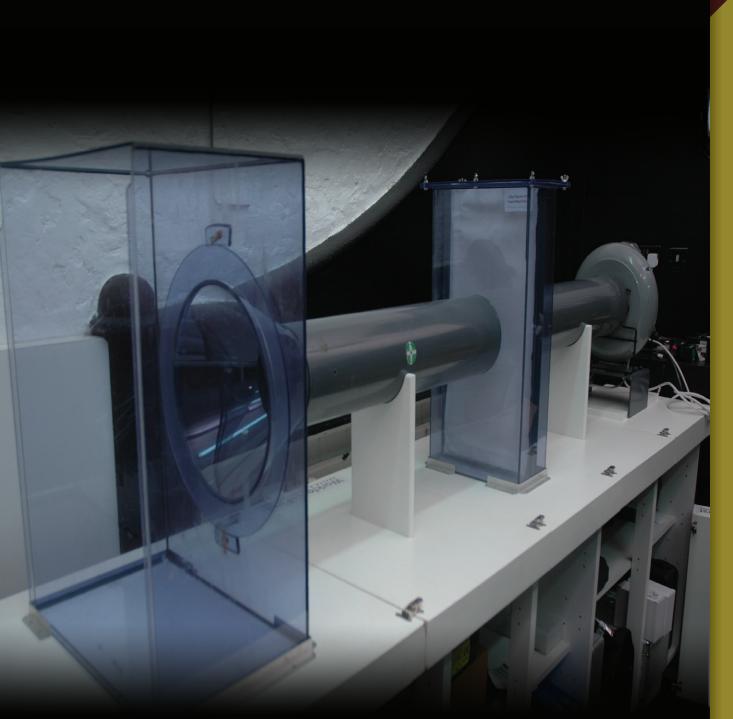

#### What does the LEV course cover?

The LEV course covers:

- The legislation associated with LEV systems.
- How LEV fits into the hierarchy of control of hazardous substances.
- How to prevent damage to LEV systems.